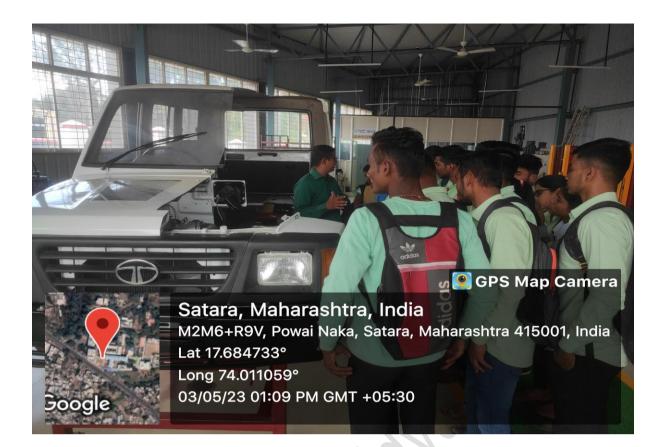

## 💽 GPS Map Camera

Satara, Maharashtra, India M2M6+R9V, Powai Naka, Satara, Maharashtra 415001, India Lat 17.6847° Long 74.011023° 03/05/23 01:11 PM GMT +05:30