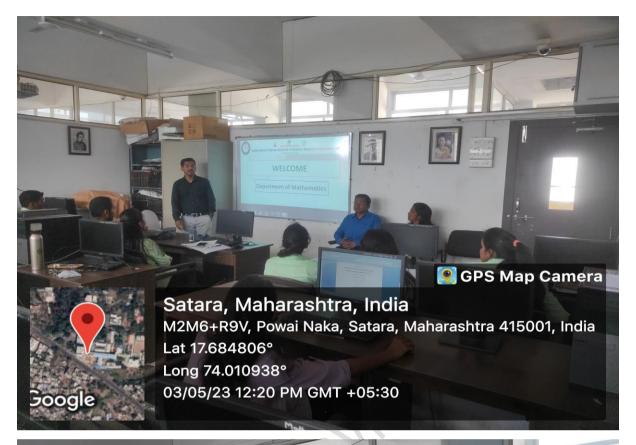

## **Study Tour Photos**

Satara, Maharashtra, India M2M6+R9V, Powai Naka, Satara, Maharashtra 415001, India Lat 17.684692° Long 74.011058° 03/05/23 01:11 PM GMT +05:30

👰 GPS Map Camera

The Institue was established in 1965. It's motto is "Knowledge is the elixir of life." Our teachers took a permission to enter the Department of Mathematics and gain some knowledge from the teacher of that Department.