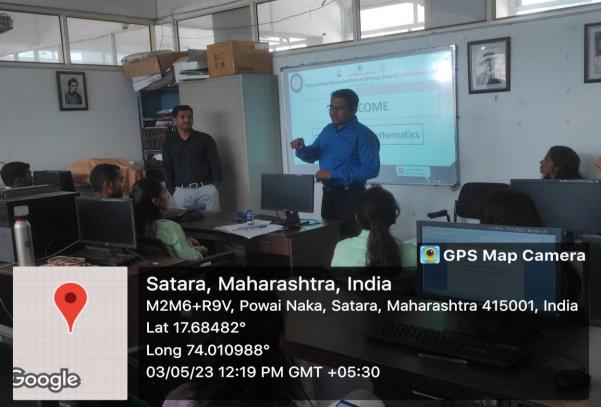

The Institue was established in 1965. It's motto is "Knowledge is the elixir of life." Our teachers took a permission to enter the Department of Mathematics and gain some knowledge from the teacher of that Department.

## FACILITIES OFFERED :-

- Computer Lab of 33 compters with 15 nodes net facility. Computer with internet facility all faculty members.
- Software Packages : Mathematics Version 9, sage, Winplot, Scilab, Latex, Borland C, Java.
- The faculty having 2 Projector and screens, 1 white board, 1 LAN, 2 Microphones, 2 Web Cams, 1 Tablet.
- Also we take information of faculty related to mathematics department from Mr. S.S.Nalavade. He is head of that department also he gives other faculty information as per following.