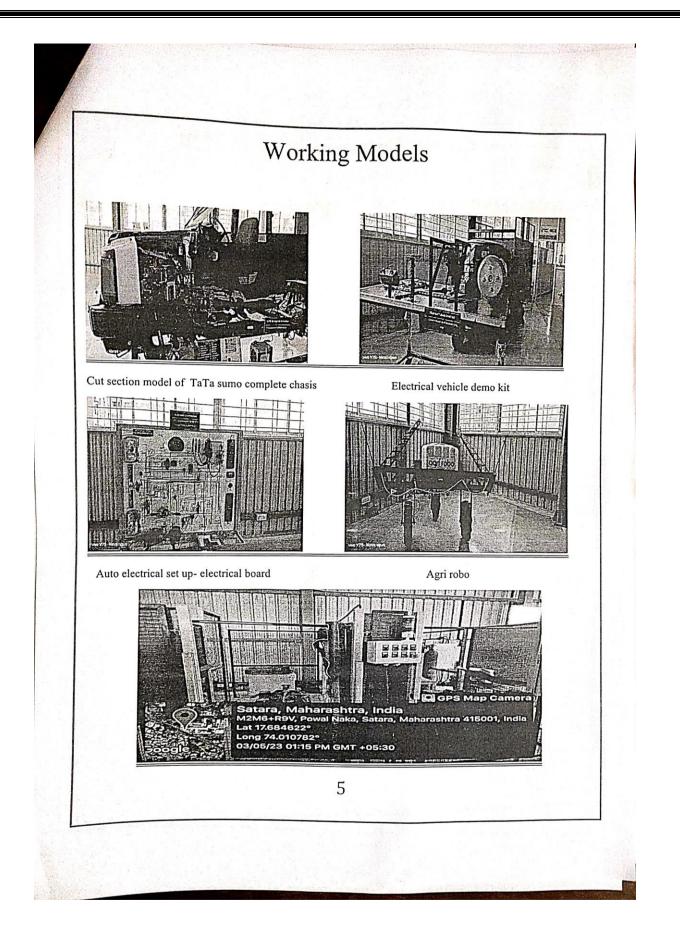

-------------------|------------------|-----------------------|
| 1. | Mr.S.S.Nalavade                                 | Assistant Professor | M.Sc.,SET        | 3 Years               |
| 2  | Miss. G. N. More                                | Assistant Professor | M.Sc. SET, B.Ed  | 5Years                |
| 3. | Mr. S. T. Shelke                                | Assistant Professor | M.Sc., SET       | 5 Yéars               |
| 4  | Mr. R. S. More                                  | Assistant Professor | M.Sc. NET        | 2Years                |
| 5  | Miss.P.P.Yadav                                  | Assistant Professor | M.Sc., SET,Ph.D. | 8 Years               |
| 6  | Miss.P.S.Bhalekar                               | Assistant Professor | M.Sc.            | 2 Years               |

4